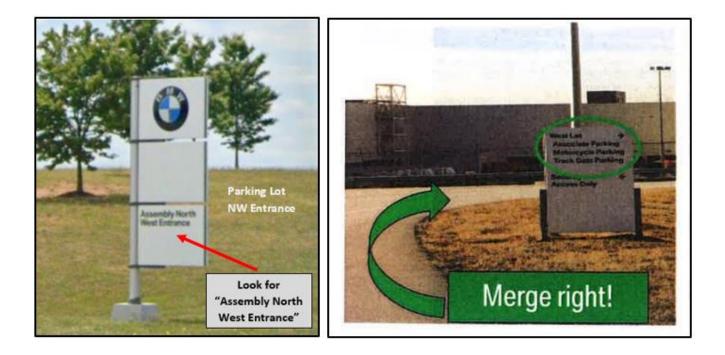

## Please mark or highlight which set of directions you will use.

- From Charlotte: Follow I-85 South to SC exit 60. Take a right onto Hwy 101. After the second traffic light, take a left.
- From Asheville/Greenville: Follow I-26 East to Spartanburg, SC. Take exit 18 A, to I-85 South. Continue to exit 60. Take a right onto Hwy 101. After the second traffic light, take a left.
- From Columbia/Greenville: Follow I-26 East to Spartanburg, SC. Take exit 18 A, to I-85 South. Continue to exit 60. Take a right onto Hwy 101. After the second traffic light, take a left.
- From Atlanta/Greenville: Follow 1-85 North to SC exit 60 (just north of Greenville). Turn left at the top of the exit. Take a left onto Hwy 101. Turn left at the third traffic light.