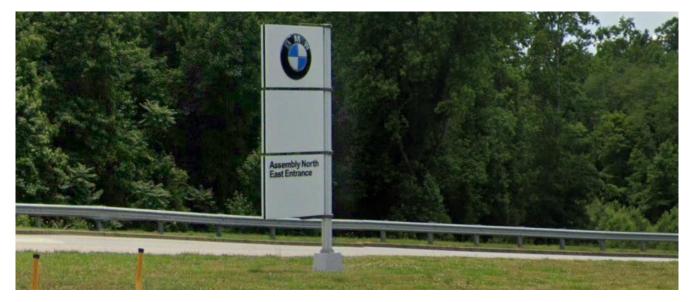

# Directions to LOT E (Assembly North East Entrance)

### Please mark or highlight which set of directions you will use.

- From Charlotte: Follow I-85 South to SC exit 60. Take a right onto Hwy 101. After the second traffic light, take a left (Assembly North, East Entrance). Bare Right, parking lot will be on the left.
- From Asheville/Spartanburg: Take a right onto Hwy 101. At the second traffic light, take a left (Assembly North, East Entrance). Bare right, parking lot will be on the left.
- From Columbia/Spartanburg: Pass Brockman McClimon Road (on the right). Pass the first traffic light, take a right (Assembly North, East Entrance). Bare right, parking lot will be on the left.
- From Atlanta/Greenville: Follow 1-85 North to SC exit 60 (just north of Greenville). Turn left at the top of the exit. Pass through 2 lights and turn left at the next entrance after passing the LOT A entrance on Hwy 101.