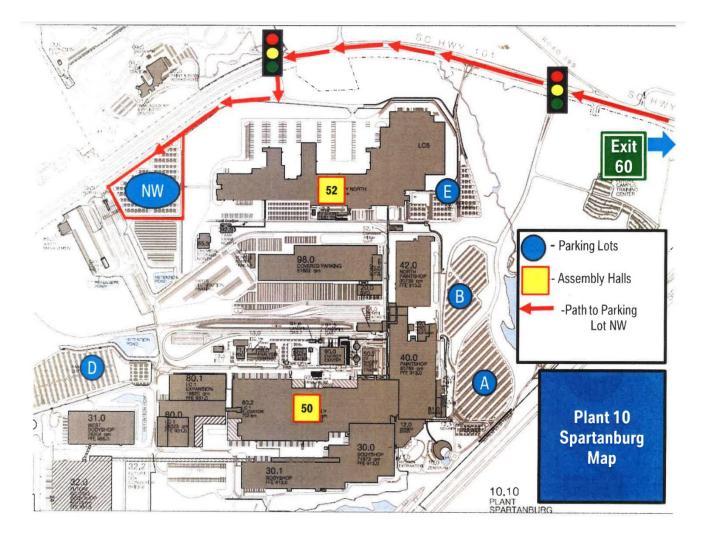

## Driving Directions to BMW Plant Spartanburg

Where to meet on your first day:

North East Lot (Labeled below as LOT E) 1528 SC-101 Greer, SC 29651

We will train at BMW in Hall 52. You will park in the North-East Lot. The entrance is off Hwy 101 right past the main entrance (look for the yellow reflector sticks). We will meet you in the lobby to help you get started. Please see the times below and do not be late. Make sure you are in complete uniform and metal free. Please call Susan or Stephen if you get lost or need assistance.

# Directions to LOT E (Assembly North East Entrance)

### Please mark or highlight which set of directions you will use.

- From Charlotte: Follow I-85 South to SC exit 60. Take a right onto Hwy 101. After the second traffic light, take a left (Assembly North, East Entrance). Bare Right, parking lot will be on the left.
- From Asheville/Spartanburg: Take a right onto Hwy 101. At the second traffic light, take a left (Assembly North, East Entrance). Bare right, parking lot will be on the left.
- From Columbia/Spartanburg: Pass Brockman McClimon Road (on the right). Pass the first traffic light, take a right (Assembly North, East Entrance). Bare right, parking lot will be on the left.
- From Atlanta/Greenville: Follow 1-85 North to SC exit 60 (just north of Greenville). Turn left at the top of the exit. Pass through 2 lights and turn left at the next entrance after passing the LOT A entrance on Hwy 101.